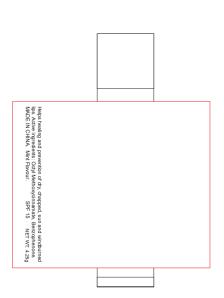

## **JOB NO. XXXXXX** LB11.H606 - Vanilla Lip Balm

| Product Colour/s White                              | Product Size<br>15mm W x 67mm H                                                                   | Actual Print Size 52.2mm W x 44mm H |
|-----------------------------------------------------|---------------------------------------------------------------------------------------------------|-------------------------------------|
| Print colour/s (Please specify print colour/s here) | Print Method  ☐ Digital Label (Wrap): 52.2mm W x 44mm H ☐ Variable Data (Wrap): 52.2mm W x 44mm H |                                     |

QTY:

- ---- Print Area (Please keep important elements within this area)

  —— Cut Line (This is where your artwork will be trimmed off)
- Bleed area (Artwork that reaches in this area will be trimmed off)

### ARTWORK (100% approx.)

NEW/REPEAT ORDER/REDO/BACK ORDER

### Additional Notes/Art Instructions:

\*Special art instructions that needs to be noted shall be placed here. If none, this note must be removed.

### Disclaimer: