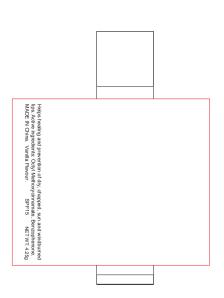

# LB11.H608 - Watermelon Lip Balm

| Product Colour/s White                              | Product Size<br>15mm W x 67mm H                                                                   | Actual Print Size<br>52.2mm W x 44mm H |
|-----------------------------------------------------|---------------------------------------------------------------------------------------------------|----------------------------------------|
| Print colour/s (Please specify print colour/s here) | Print Method  ☐ Digital Label (Wrap): 52.2mm W x 44mm H ☐ Variable Data (Wrap): 52.2mm W x 44mm H |                                        |

QTY:

Print Area (Please keep important elements within this area)
Cut Line (This is where your artwork will be trimmed off)
Bleed area (Artwork that reaches in this area will be trimmed off)

### ARTWORK (100% approx.)

NEW/REPEAT ORDER/REDO/BACK ORDER