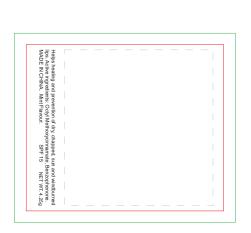

# **JOB NO. XXXXXX** LB11.H609 - Mint Lip Balm

| Product Colour/s                                    | Product Size                                                                                      | Actual Print Size |
|-----------------------------------------------------|---------------------------------------------------------------------------------------------------|-------------------|
| White                                               | 15mm W x 67mm H                                                                                   | 52.2mm W x 44mm H |
| Print colour/s (Please specify print colour/s here) | Print Method  ☐ Digital Label (Wrap): 52.2mm W x 44mm H ☐ Variable Data (Wrap): 52.2mm W x 44mm H |                   |

QTY:

- - - - Print Area (Please keep important elements within this area)
Cut Line (This is where your artwork will be trimmed off)
Bleed area (Artwork that reaches in this area will be trimmed off)

### ARTWORK (100% approx.)

NEW/REPEAT ORDER/REDO/BACK ORDER