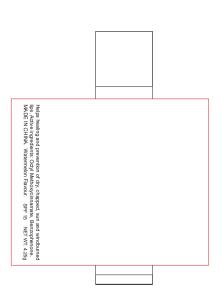

## JOB NO. XXXXXX LB11.H612 - Coconut Lip Balm

| Product Colour/s White                              | Product Size<br>15mm W x 67mm H                                                                   | Actual Print Size 52.2mm W x 44mm H |
|-----------------------------------------------------|---------------------------------------------------------------------------------------------------|-------------------------------------|
| Print colour/s (Please specify print colour/s here) | Print Method  ☐ Digital Label (Wrap): 52.2mm W x 44mm H ☐ Variable Data (Wrap): 52.2mm W x 44mm H |                                     |

QTY:

- - - - Print Area (Please keep important elements within this area)
— Cut Line (This is where your artwork will be trimmed off)
— Bleed area (Artwork that reaches in this area will be trimmed off)

### ARTWORK (100% approx.)

NEW/REPEAT ORDER/REDO/BACK ORDER