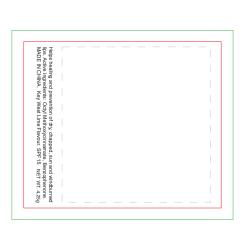

## JOB NO. XXXXXX LB11.H613 - Lime Lip Balm

| Product Colour/s White                              | Product Size<br>15mm W x 67mm H                                                                   | Actual Print Size<br>52.2mm W x 44mm H |
|-----------------------------------------------------|---------------------------------------------------------------------------------------------------|----------------------------------------|
| Print colour/s (Please specify print colour/s here) | Print Method  ☐ Digital Label (Wrap): 52.2mm W x 44mm H ☐ Variable Data (Wrap): 52.2mm W x 44mm H |                                        |

QTY:

- - - - Print Area (Please keep important elements within this area)
— Cut Line (This is where your artwork will be trimmed off)
— Bleed area (Artwork that reaches in this area will be trimmed off)

### ARTWORK (100% approx.)

NEW/REPEAT ORDER/REDO/BACK ORDER

### Additional Notes/Art Instructions:

\*Special art instructions that needs to be noted shall be placed here. If none, this note must be removed.

### Disclaimer: