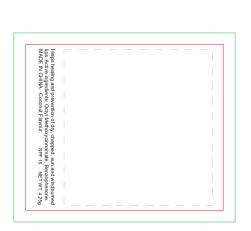

# **JOB NO. XXXXXX** LB11.H609 - Mint Lip Balm

| Product Colour/s                                    | Product Size                                                                                      | Actual Print Size |
|-----------------------------------------------------|---------------------------------------------------------------------------------------------------|-------------------|
| White                                               | 15mm W x 67mm H                                                                                   | 52.2mm W x 44mm H |
| Print colour/s (Please specify print colour/s here) | Print Method  ☐ Digital Label (Wrap): 52.2mm W x 44mm H ☐ Variable Data (Wrap): 52.2mm W x 44mm H |                   |

QTY:

- - - - Print Area (Please keep important elements within this area)
Cut Line (This is where your artwork will be trimmed off)
Bleed area (Artwork that reaches in this area will be trimmed off)

### ARTWORK (100% approx.)

NEW/REPEAT ORDER/REDO/BACK ORDER

#### Additional Notes/Art Instructions:

\*Special art instructions that needs to be noted shall be placed here. If none, this note must be removed.

### Disclaimer: