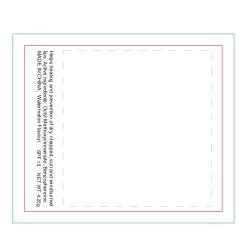

## JOB NO. XXXXXX LB11.H613 - Lime Lip Balm

| Product Colour/s White                              | Product Size<br>15mm W x 67mm H                                                                   | Actual Print Size<br>52.2mm W x 44mm H |
|-----------------------------------------------------|---------------------------------------------------------------------------------------------------|----------------------------------------|
| Print colour/s (Please specify print colour/s here) | Print Method  ☐ Digital Label (Wrap): 52.2mm W x 44mm H ☐ Variable Data (Wrap): 52.2mm W x 44mm H |                                        |

QTY:

- - - - Print Area (Please keep important elements within this area)
— Cut Line (This is where your artwork will be trimmed off)
— Bleed area (Artwork that reaches in this area will be trimmed off)

### ARTWORK (100% approx.)

NEW/REPEAT ORDER/REDO/BACK ORDER