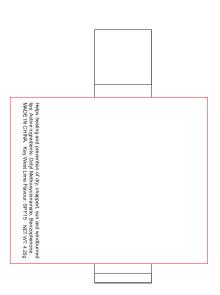

## JOB NO. XXXXXX LB11.H612 - Coconut Lip Balm

| Product Colour/s White                              | Product Size<br>15mm W x 67mm H                                                                   | Actual Print Size 52.2mm W x 44mm H |
|-----------------------------------------------------|---------------------------------------------------------------------------------------------------|-------------------------------------|
| Print colour/s (Please specify print colour/s here) | Print Method  ☐ Digital Label (Wrap): 52.2mm W x 44mm H ☐ Variable Data (Wrap): 52.2mm W x 44mm H |                                     |

QTY:

- - - - Print Area (Please keep important elements within this area)
— Cut Line (This is where your artwork will be trimmed off)
— Bleed area (Artwork that reaches in this area will be trimmed off)

### ARTWORK (100% approx.)

NEW/REPEAT ORDER/REDO/BACK ORDER

#### Additional Notes/Art Instructions:

\*Special art instructions that needs to be noted shall be placed here. If none, this note must be removed.

#### Disclaimer: